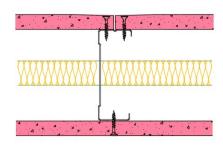

## 92-S-56(25) - SPEEDLINE System Data Sheet - Version V1 (24-10-23)

SPEEDLINE 92mm 'C' Stud Partition @600mm Ctrs, with Siniat GTEC 15mm Fire Board each side, 25mm APR

## System Performance Breakdown

Fire Resistance:

BS476 Part 22:1987:

Test Ref & Date or Applied Ref & Report:

Max Height: Thickness:

Duty Grade: BS 5234: Part 2:1992:

Sound Insulation:

60/60 Minutes (Integrity/Insulation).

BTC 17443F - BRE Report P102396-1011C Refer to Speedline Specification Clause

124 mm. (At Base Track, Excluding Finishes)

**Heavy** - Annexes A-F

42 R<sub>w</sub>dB, Date Tested or Assessed Against - 70-S-56(25)