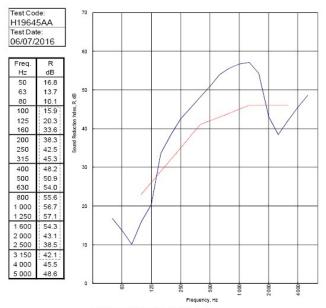

BTC 17443F - BRE Report P102396-1011C Refer to Speedline Specification Clause

124 mm. (At Base Track, Excluding Finishes)

**Heavy** - Annexes A-F

42 R<sub>w</sub>dB, Date Tested or Assessed Against - 70-S-56(25)

Curve of reference values (ISO 717-1)

Rating according to RW (C;Ctr) = 42 (-2;-8) dB

BS EN ISO 717-1:2013 Max dev. 7.5 dB at 2 500 Hz

Evaluation based on laboratory cassument results obtained by an engineering method: C<sub>1750-1507</sub> -4 dB C<sub>1750-1507</sub> -3 dB C<sub>1705-1507</sub> -8 dB